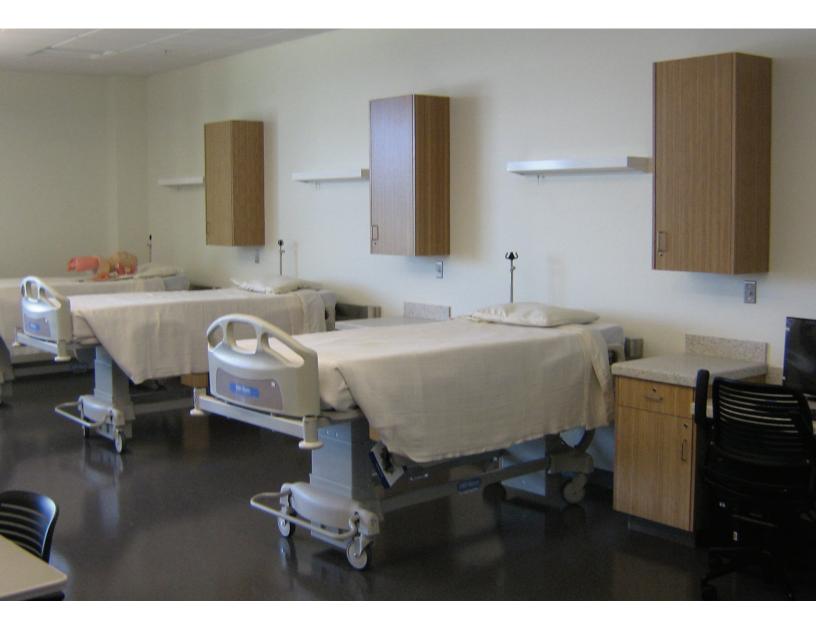

#### TRAINING AREAS

Training Tables Lecturns
Exhibits Patient Room Mock-ups
Anything you need to train our newest Health Care Professionals

## TREATMENT ROOMS

Small or Large Bariatrics to Dialysis, HLF can fill your needs. Don't forget our pets that need treatment at the Vetrinarian.