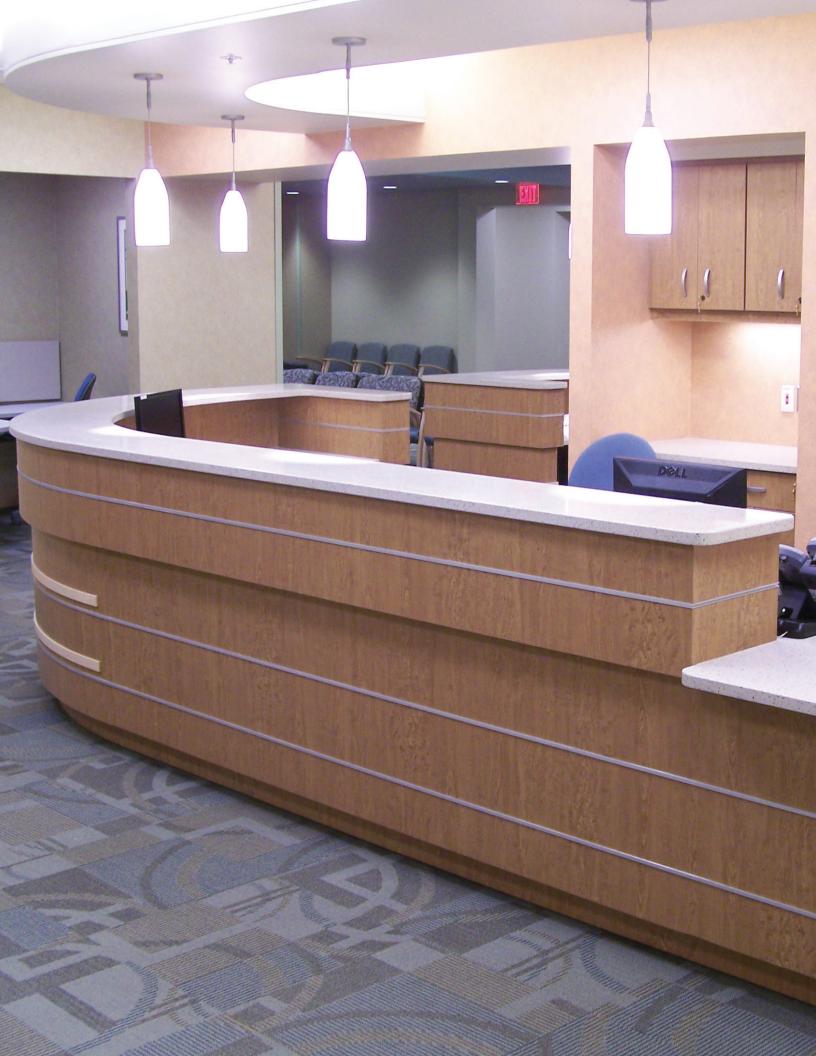

### NURSES STATIONS

Custom built to fit the latest technology, our nurses stations have stood the test of time.