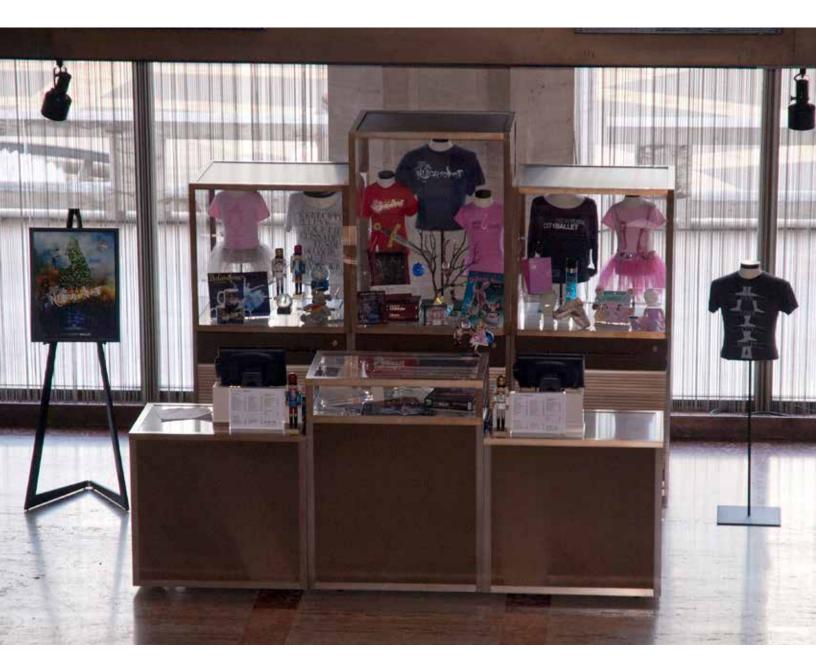

Harold J.R. Becker, Jr. C.E.O. HLF Furniture, Inc.

> Front Cover: New York City Ballet David H. Koch Theater "The New York City Ballet has a New Champagne Bar "Town and Country" December 2014